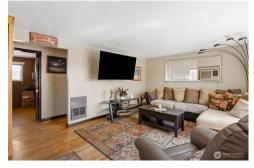

## \$ 335,000

TOTAL: \$238 46, R PLOOR 1: \$238 96, R EXCLUDED AREAS: PORCH: 28 56, R; PATIO: 604 56, R

In the heart of Ephrata! This charming home offers a perfect blend of comfort and functionality. Inside, youll find a spacious layout with bright living areas, tankless hot H2O and a kitchen ready for your personal touch. One of the standout features is the large-detached climate controlled with air & heat garage/shopperfect for hobbies, storage, or projects and it even includes a convenient bath. The partially fenced yard offers plenty of space for pets, gardening, or outdoor entertaining, & theres ample off-street parking. Located just minutes from schools, parks, & downtown amenities, this is a great opportunity for first-time buyers, investors, or anyone looking to enjoy small-town living with big potential. Not in the flood zone.