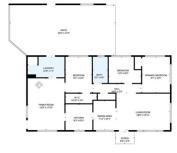

## \$ 335,000

TOTAL: \$238 46, R PLOOR 1: \$238 96, R EXCLUDED AREAS: PORCH: 28 56, R; PATIO: 604 56, R

In the heart of Ephrata! This charming home offers a perfect blend of comfort and functionality. Inside, youll find a spacious layout with bright living areas, tankless hot H2O and a kitchen ready for your personal touch. One of the standout features is the large-detached climate controlled with air & heat garage/shopperfect for hobbies, storage, or projects and it even includes a convenient bath. The partially fenced yard offers plenty of space for pets, gardening, or outdoor entertaining, & theres ample off-street parking. Located just minutes from schools, parks, & downtown amenities, this is a great opportunity for first-time buyers, investors, or anyone looking to enjoy small-town living with big potential. Not in the flood zone.