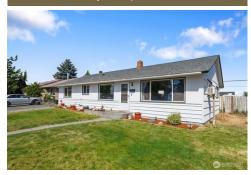

## 156 SE H St, Ephrata, WA 98823

» Beds: 3 | Baths: 1 Full

» MLS #: 2401317

» Single Family | 1,300 ft² | Lot: 6,174 ft²

» More Info: 156SEHSt.IsForSale.com

Julie Johnson (509) 989-6626 (Mobile) juiejohnsonismyagent@gmail.com http://www.sellsingrantcounty.com

## \$ 335,000

TOTAL: \$238 46, R PLOOR 1: \$238 96, R EXCLUDED AREAS: PORCH: 28 56, R; PATIO: 604 56, R

In the heart of Ephrata! This charming home offers a perfect blend of comfort and functionality. Inside, youll find a spacious layout with bright living areas, tankless hot H2O and a kitchen ready for your personal touch. One of the standout features is the large-detached climate controlled with air & heat garage/shopperfect for hobbies, storage, or projects and it even includes a convenient bath. The partially fenced yard offers plenty of space for pets, gardening, or outdoor entertaining, & theres ample off-street parking. Located just minutes from schools, parks, & downtown amenities, this is a great opportunity for first-time buyers, investors, or anyone looking to enjoy small-town living with big potential. Not in the flood zone.