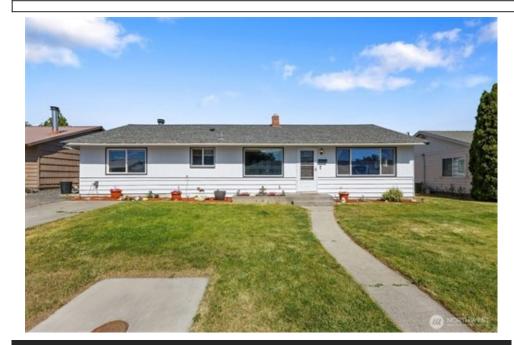

## 156 SE H St, Ephrata, WA 98823

» Beds: 3 | Baths: 1 Full

» MLS #: 2401317

» Single Family | 1,300 ft² | Lot: 6,174 ft²

» More Info: 156SEHSt.IsForSale.com

Julie Johnson (509) 989-6626 (Mobile) juiejohnsonismyagent@gmail.com http://www.sellsingrantcounty.com

## \$ 335,000

TOTAL: \$238 46, R PLOOR 1: \$238 96, R EXCLUDED AREAS: PORCH: 28 56, R; PATIO: 604 56, R

In the heart of Ephrata! This charming home offers a perfect blend of comfort and functionality. Inside, youll find a spacious layout with bright living areas, tankless hot H2O and a kitchen ready for your personal touch. One of the standout features is the large-detached climate controlled with air & heat garage/shopperfect for hobbies, storage, or projects and it even includes a convenient bath. The partially fenced yard offers plenty of space for pets, gardening, or outdoor entertaining, & theres ample off-street parking. Located just minutes from schools, parks, & downtown amenities, this is a great opportunity for first-time buyers, investors, or anyone looking to enjoy small-town living with big potential. Not in the flood zone.